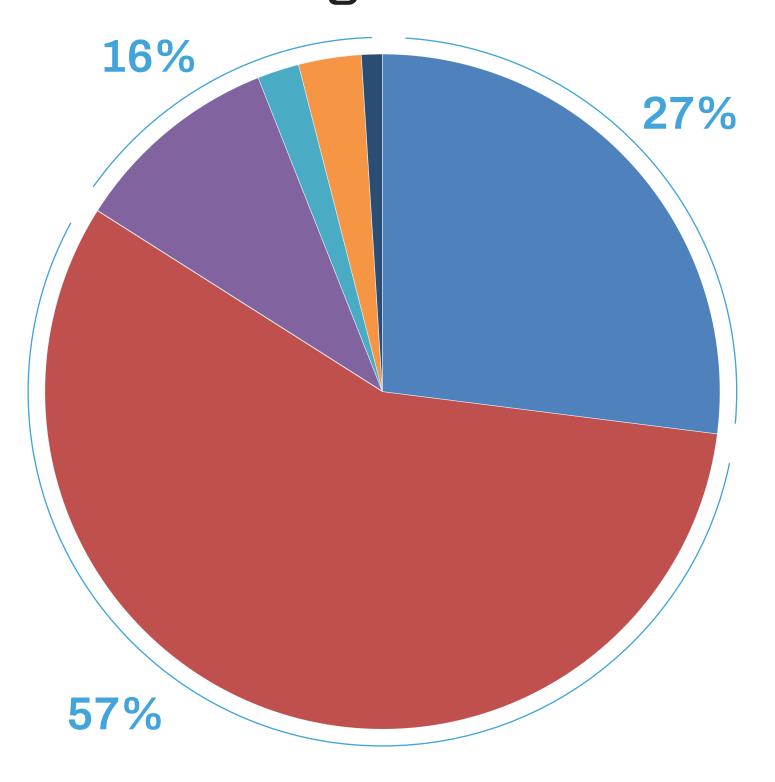

# **Business Segment**

16%

Others (Parts Material Manufacture, Electrical Part, Automobile Part, Glass Material Part)

**27%** Food & Beverage

**57%**Chemical Plant & Basic Metal